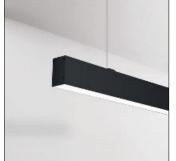

# NOTUS 17 LINEAR LED 3421MM

830

BRIGHT SPECIAL LIGHTING

Housing :Extruded aluminium Diffuser :Matt opal cover of extruded PMMA Control Gear :Built-in electronic power supply Watt :Max 131.2W Transmittance :70% IP :40 IK :04 • Optional accessories • LED replacement with tools Colors -10 White -20 Black -90 Anoxal matt Wood 1 Wood 2

#### Shape and measurements

Length: 134.45 in Width: 1.89 in Height: 4.09 in