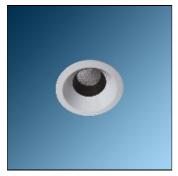

## Product data sheet

ARTEMIS 1300LM 13W HIGH POWER LED DOWNLIGHT LUMINAIRE WITH GLARE CONTROL ,3000K ,  $\emptyset$ 100MM , ANODIZED. M587MD4LED3830-W

MAZINOOR

ARTEMIS recessed glare free downlight is manufactured by Mazinoor for recessed mounting in modern retail shop and commercial lighting applications. ARTEMIS LED is offered in various sizes. Energy saving, optimal glare control, and aesthetics are among the highlights of ARTEMIS

Mounting mode

Ceiling recessed

Shape and measurements

Height: 3.62 in Diameter: 4.65 in

Adjustability

Fixed

Electric

System power: 13 W