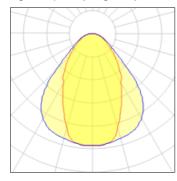

## Light output 1 (integrated)

| Lamp type          | LED     | CCT         | 4000 K |
|--------------------|---------|-------------|--------|
| Nominal lamp power | 35 W    | CRI         | 80     |
| Total flux         | 2400 lm | LOR         | 100%   |
| Luminous efficacy  | 69 lm/W | Total power | 35 W   |