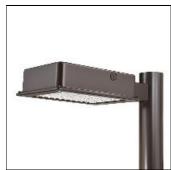

## Product data sheet

RV RIDGEVIEW LED LDRV-SL2-E03-E-7030

**COOPER LIGHTING** 

One-piece, die-cast aluminum housing can be pole or wall-mounted, Optical design creates consistent distribution and scalability, Choice of 12 high-efficiency, patented AccuLED Optics™, Standard in 4000K (+/- 275K) CCT and nominal 70 CRI, Suitable for operation in -40°C to 40°C ambient environments, 120-277V 50/60Hz, 347V 60Hz or 480V 60Hz operation, Proprietary circuit module withstands 10kV of transient line surge, Optional battery pack and bi-level switching, Five-year warranty

Mounting mode

Pole top mounted

Shape and measurements

Length: 2.04 in Width: 12.00 in Height: 0.39 in

Adjustability

Fixed

Electric

System power: 75.2 W