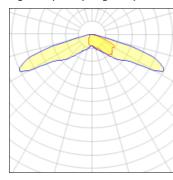

## Light output 1 (integrated)

| Lamp type          | LED      | CCT         | 3000 K |
|--------------------|----------|-------------|--------|
| Nominal lamp power | 75.2 W   | CRI         | 75     |
| Total flux         | 8023 lm  | LOR         | 100%   |
| Luminous efficacy  | 107 lm/W | Total power | 75.2 W |