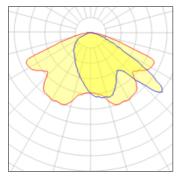

## 1 x Metal halide lampNominal lamp power60 WSocketLamp flux6900 lmLORLuminous efficacy72 lm/WTotal fluxCCT2800 KTotal pow

72

| Socket      | Pgz12   |
|-------------|---------|
| LOR         | 71%     |
| Total flux  | 4898 lm |
| Total power | 68 W    |
|             |         |