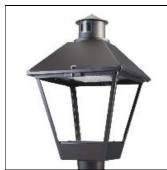

## Product data sheet

LXF/LXT LEXINGTON HID/LED LXF.LXT-PA1-20-827-U-T4W-TL

COOPER LIGHTING

Aluminum housing, top, and base, Greater than 98% life at 60,000 hours ( $40^{\circ}$ C) (LED), Up to 140 lumens per watt, Lumen packages ranging from 2,000 – 11,000 lumens, Self-aligning pole-top fitter fits 2-3/8" and 3" O.D. tenons, Optional NEMA photocontrol receptacle, Five-year warranty (LED)

Mounting mode

Pole top mounted

Shape and measurements

Height: 10.00 in Diameter: 14.00 in

Adjustability

Fixed

Electric

System power: 21 W