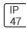

## Product data sheet

LXF/LXT LEXINGTON HID/LED LXF.LXT-PA1-20-827-U-T4W-TL

COOPER LIGHTING







Aluminum housing, top, and base, Greater than 98% life at 60,000 hours ( $40^{\circ}$ C) (LED), Up to 140 lumens per watt, Lumen packages ranging from 2,000 – 11,000 lumens, Self-aligning pole-top fitter fits 2-3/8" and 3" O.D. tenons, Optional NEMA photocontrol receptacle, Five-year warranty (LED)

## Light output 1 (integrated)



| Lamp type          | LED     | CCT         | 2700 K |
|--------------------|---------|-------------|--------|
| Nominal lamp power | 21 W    | CRI         | 80     |
| Total flux         | 1908 lm | LOR         | 100%   |
| Luminous efficacy  | 91 lm/W | ULOR        | 4%     |
|                    |         | Total power | 21 W   |

Mounting mode

Pole top mounted

Shape and measurements

Height: 10.00 in Diameter: 14.00 in

Adjustability

Fixed

Electric