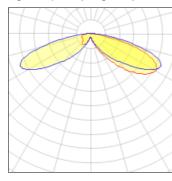

## Light output 1 (integrated)

| Lamp type          | LED     | CCT         | 2700 K |
|--------------------|---------|-------------|--------|
| Nominal lamp power | 21 W    | CRI         | 80     |
| Total flux         | 1908 lm | LOR         | 100%   |
| Luminous efficacy  | 91 lm/W | ULOR        | 4%     |
|                    |         | Total power | 21 W   |