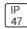

## Product data sheet

MPR3 LED
MPR3-G-LD3-UNV-AMB-LO-ED3C









3 functions in one fixture to minimize obstructions, Exam, ambient and reading functions, Parabolic exam shielding for glare control, Pattern 12 acrylic lens stand for exam function, Opal overlay on exam compartment, Low voltage relay optional, Pillow speaker compatible with low voltage relay, Room controller for easy control of patient room

## Light output 1 (integrated)



| Lamp type          | LED     | CCT         | 3000 K |
|--------------------|---------|-------------|--------|
| Nominal lamp power | 24.5 W  | CRI         | 85     |
| Total flux         | 1597 lm | LOR         | 100%   |
| Luminous efficacy  | 65 lm/W | Total power | 24.5 W |

Mounting mode

Ceiling recessed

Shape and measurements

Length: 23.00 in Width: 22.50 in Height: 1.20 in

Adjustability

Fixed

Electric