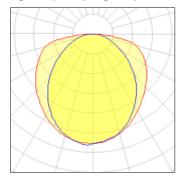

## Light output 1 (integrated)

| Lamp type          | LED     | CCT         | 3000 K |
|--------------------|---------|-------------|--------|
| Nominal lamp power | 24.5 W  | CRI         | 85     |
| Total flux         | 1597 lm | LOR         | 100%   |
| Luminous efficacy  | 65 lm/W | Total power | 24.5 W |