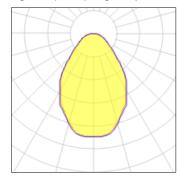

## Light output 1 (integrated)

| Lamp type          | LED      | CCT         | 4000 K |
|--------------------|----------|-------------|--------|
| Nominal lamp power | 6.9 W    | CRI         | 80     |
| Total flux         | 720 lm   | LOR         | 100%   |
| Luminous efficacy  | 104 lm/W | Total power | 6.9 W  |