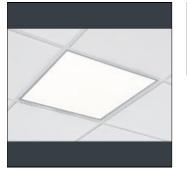

## RADIANCE LED - 28W - SMARTSCAN - 4000K - SMARTSCAN EMERGENCY WRD16401

THORLUX LIGHTING

Ultra shallow bodied recessed luminaires suitable for lay-in to most suspended ceiling types. Designed to exclude dust, dirt and flies. Applications: offices, schools, retail.

| Mounting r | node |
|------------|------|
|------------|------|

Ceiling recessed

Shape and measurements

Length: 23.46 in Width: 23.46 in Height: 2.20 in