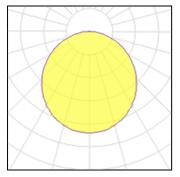

## Light output 1 (integrated, emergency)

| Lamp type          | LED      | CCT         | 4000 K |
|--------------------|----------|-------------|--------|
| Nominal lamp power | 31 W     | CRI         | 80     |
| Total flux         | 4130 lm  | LOR         | 100%   |
| Luminous efficacy  | 133 lm/W | Total power | 31 W   |