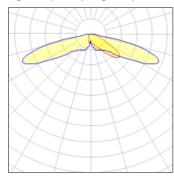

## Light output 1 (integrated)

| Lamp type          | LED      | CCT         | 5000 K |
|--------------------|----------|-------------|--------|
| Nominal lamp power | 113 W    | CRI         | 70     |
| Total flux         | 12255 lm | LOR         | 100%   |
| Luminous efficacy  | 108 lm/W | Total power | 113 W  |