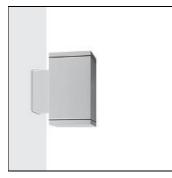

### Mounting mode

Wall mounted

## Shape and measurements

Length: 5.91 in Width: 8.62 in Height: 10.28 in