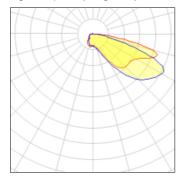

## Light output 1 (integrated)

| Lamp type          | LED     | CCT         | 5000 K |
|--------------------|---------|-------------|--------|
| Nominal lamp power | 97.2 W  | CRI         | 70     |
| Total flux         | 9139 lm | LOR         | 100%   |
| Luminous efficacy  | 94 lm/W | Total power | 97.2 W |