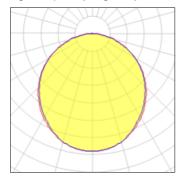

## Light output 1 (integrated)

| Lamp type          | LED     | CCT         | 3000 K |
|--------------------|---------|-------------|--------|
| Nominal lamp power | 35 W    | CRI         | 80     |
| Total flux         | 1900 lm | LOR         | 100%   |
| Luminous efficacy  | 54 lm/W | Total power | 35 W   |