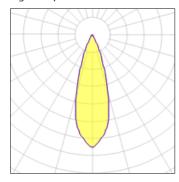

## Light output 1

| 1 x LED            |    |
|--------------------|----|
| Nominal lamp power |    |
| Lamp flux          | 1: |
| Luminous efficacy  | 39 |
| CCT                | 3  |
| CRI                |    |

| 15 W    | LOR         | 49%    |
|---------|-------------|--------|
| 1200 lm | Total flux  | 583 lm |
| 39 lm/W | Total power | 15 W   |
| 3000 K  |             |        |
| 80      |             |        |