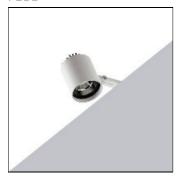

## Product data sheet

LIGHT CUT MINI SPOT MODULE 09.0212/LED ARRAY/14,8W/ 31°

FLOS

Projector to be installed in Light Cut Mini system. Remote continuous current supply source not included.

Mounting mode

Ceiling mounted

Shape and measurements

Height: 3.03 in Diameter: 2.20 in

Adjustability

Rotatable

Electric

System power: 15 W Appliance Class: III