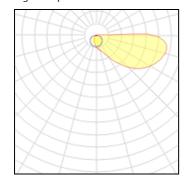

## Light output 1

| 1 x LED            |
|--------------------|
| Nominal lamp power |
| Lamp flux          |
| Luminous efficacy  |
| CCT                |
| CRI                |

| 5.9 W    | LOR         |
|----------|-------------|
| 860 lm   | Total flux  |
| 146 lm/W | Total power |
| 4000 K   |             |
| 80       |             |

36% 310 lm 5.9 W