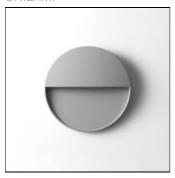

# Product data sheet

ZOUK3 - CVDA 7054-0-7-685-XX

UNILAMP

Low glare, low level surface mounted wall light, Zouk makes it easy to have all the benefits of a brick light without recess the luminaire. Installers will be grateful of this choice. Thanks to the high efficiency LED engine Zouk offers both low glare and high output. Manufactured from LM6 Aluminium the housing is built to last and be situated in the harshest of climates. The double coating of Nano Ceramic ensures longevity. Built with the mindset of light comfort and soft visualization Zouk has no visible mounting screws. With a CRI > 80 and an offering of 2700K, 3000k and 4000k we have taken a view to offer as many options as possible. Available in 3 different shapes to compliment both commercial and residential applications. Designed, Manufactured and tested according to IEC 60598-1, IEC 60598-2-1 and VDE regulations. Manufactured and tested according to IEC 60598-1, IEC 60598-2-1 and VDE regulations. Manufactured surface conversion. Double layer coating. Safety glass cover. Post-cured silicone gasket. High quality LED module and driver. GFR PA6.6 terminal block. Weather proof grommet. Installation work has to be carried on according to the enclosed product manual.

### Shape and measurements

Length: 9.46 in Width: 1.38 in Height: 9.47 in