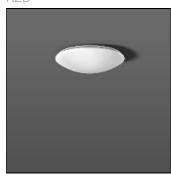

## Product data sheet

FLAT POLYMERO 311523.002.5

RZB

Series: FLAT POLYMERO Decorative round surface-mounted luminaire. Base: metal, powder-coated. Diffuser made of non-yellowing plastic (PMMA), opal. Diffuser fastening: patented push system. Suitable for ceiling mounting, wall (surface). Colour: white Diameter: 360 mm Height: 100 mm Lamp: LED Socket: without socket Colour temperature: 4000K Colour rendering index (CRI): 80 System power: 14 W Rated luminous flux: 1450 Im Luminous efficiency: 104 Im/W Control gear: Regulated power supply Protection class: I Type of protection: IP 40

Mounting mode

Ceiling mounted

Shape and measurements

Height: 3.94 in Diameter: 14.17 in

Adjustability

Fixed

Electric

System power: 14 W