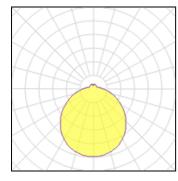

## Light output 1 (integrated)

| Lamp type          | LED      | CCT         | 4000 K |
|--------------------|----------|-------------|--------|
| Nominal lamp power | 14 W     | CRI         | 80     |
| Total flux         | 1450 lm  | LOR         | 100%   |
| Luminous efficacy  | 104 lm/W | ULOR        | 12%    |
|                    |          | Total power | 14 W   |