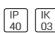

## Product data sheet

FLAT POLYMERO 311523.002.5

RZB







Series: FLAT POLYMERO Decorative round surface-mounted luminaire. Base: metal, powder-coated. Diffuser made of non-yellowing plastic (PMMA), opal. Diffuser fastening: patented push system. Suitable for ceiling mounting, wall (surface). Colour: white Diameter: 360 mm Height: 100 mm Lamp: LED Socket: without socket Colour temperature: 4000K Colour rendering index (CRI): 80 System power: 14 W Rated luminous flux: 1450 Im Luminous efficiency: 104 Im/W Control gear: Regulated power supply Protection class: I Type of protection: IP 40

## Light output 1 (integrated)



| Lamp type          | LED      | CCT         | 4000 K |
|--------------------|----------|-------------|--------|
| Nominal lamp power | 14 W     | CRI         | 80     |
| Total flux         | 1450 lm  | LOR         | 100%   |