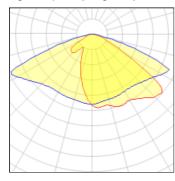

# Product data sheet

LIGHT LINEAR DENVER 1 STREET AND AREA LUMINAIRES DE-20002-T3-W40

LIGMAN









- Lamp LED - CRI Ra > 80 - MacAdam Ellipse 3 SDCM - Colour 3000K and 4000K - Die-cast aluminium housing and extruded aluminium column pre-treated before powder coating ensuring high corrosion resistance - Stainless steel fasteners in grade 316 - Durable silicone rubber gasket - Clear toughened glass - Maximum wind load resistance is 100 km/h - Surge protection 10kV

## Light output 1 (integrated)



| Lamp type          |
|--------------------|
| Nominal lamp power |
| Total flux         |
| Luminous efficacy  |

| LED     | CCT         |
|---------|-------------|
| 81.8 W  | CRI         |
| 8044 lm | LOR         |
| 98 lm/W | Total power |

| 4032 F |
|--------|
| 80     |
| 100%   |
| 81.8 W |

#### Mounting mode

Standing / Bollard, Pole top mounted

## Shape and measurements

Length: 45.47 in Width: 5.91 in Height: 3.54 in Weight: 25 kg

## Adjustability

Fixed

#### Design

Color of housing: Black, White, Silver gray

#### Glare protection

Glare protection: UGR < 19

#### Electric

System power: 81.8 W Voltage: 230 V AC Ballast: ECG

Controller: Dimmable 1..10V, DALI

Appliance Class: I

## Protection

IP: 65 IK: 08

Surface temperature: 40°C