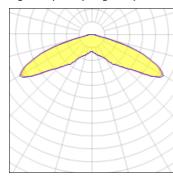

## Light output 1 (integrated)

| Lamp type          | LED     | CCT         | 3000 K |
|--------------------|---------|-------------|--------|
| Nominal lamp power | 55 W    | CRI         | 75     |
| Total flux         | 5131 lm | LOR         | 100%   |
| Luminous efficacy  | 93 lm/W | Total power | 55 W   |