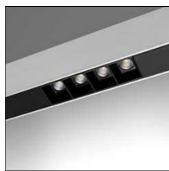

# Product data sheet

A. SHARPING 1184.DIR.2X4 940 DM FLOOD + SCREENS 1184 2X4 BLACK - SUSPENSION/CEILING - ANODIZED AE02000+AE40004+M205060

**ARTEMIDE** 

A. SHARPING 1184.DIR.2X4 940 DM FLOOD + SCREENS 1184 2X4 BLACK - SUSPENSION/CEILING - ANODIZED

## Light outputs 1..2 (integrated)

| Lamp type          | LED     | CCT         | 4000 K |
|--------------------|---------|-------------|--------|
| Nominal lamp power | 12.5 W  | CRI         | 90     |
| Total flux         | 811 lm  | LOR         | 100%   |
| Luminous efficacy  | 65 lm/W | Total power | 12.5 W |

### Mounting mode

Ceiling mounted, Pendant

### Shape and measurements

Length: 1.57 in Width: 46.61 in Height: 4.42 in