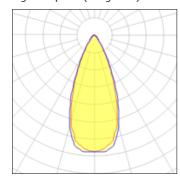

## Light output 1 (integrated)

| Lamp type          | LED     | CCT         | 6000 K |
|--------------------|---------|-------------|--------|
| Nominal lamp power | 12 W    | CRI         | 70     |
| Total flux         | 964 lm  | LOR         | 99%    |
| Luminous efficacy  | 80 lm/W | Total power | 12 W   |