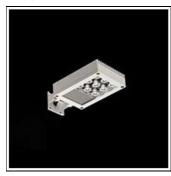

## Product data sheet

PERSE09 LED 525051

FLOS

• Outdoor luminaire for installation on wall, bracket or on pole. • Configuration: die-cast aluminium structure. EN AB-47100 alloy (low copper content) • Double layer coating for high resistance to corrosion: The low copper Aluminium alloy is painted with a double coat using powders which are complaint with QUALICOAT standards: a first layer of epoxy powder (with excellent chemical and mechanical resistance) and a second finishing layer of polyester powder (resistant to UV rays and atmospheric agents). The entire painting process of the aluminium fitting starts from components which have been sand-blasted in advance to make the surface more porous and increase the adherence of the paint. Ares effects alkaline and acid washing to clean the surfaces completely, then rinses with demineralised water to remove any residue particles, subsequently a chemical conversion treatment is done to protect against rusting. • Tempered extra-clear glass diffuser mechanically glued to the structure, silicone gaskets.

Mounting mode

Wall mounted

Shape and measurements

Length: 4.33 in Width: 2.17 in Height: 6.30 in

Adjustability

Tiltable

Electric

System power: 12 W Appliance Class: I