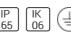

## Product data sheet

PERSE09 LED 525051

FLOS







• Outdoor luminaire for installation on wall, bracket or on pole. • Configuration: die-cast aluminium structure. EN AB-47100 alloy (low copper content) • Double layer coating for high resistance to corrosion: The low copper Aluminium alloy is painted with a double coat using powders which are complaint with QUALICOAT standards: a first layer of epoxy powder (with excellent chemical and mechanical resistance) and a second finishing layer of polyester powder (resistant to UV rays and atmospheric agents). The entire painting process of the aluminium fitting starts from components which have been sand-blasted in advance to make the surface more porous and increase the adherence of the paint. Ares effects alkaline and acid washing to clean the surfaces completely, then rinses with demineralis