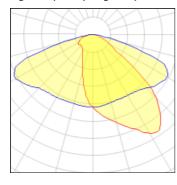

#### Light output 1 (integrated)

| Lamp type         |
|-------------------|
| Nominal lamp powe |
| Total flux        |
| Luminous efficacy |

| LED      | CCT         |
|----------|-------------|
| 53 W     | CRI         |
| 6157 lm  | LOR         |
| 116 lm/W | Total power |

| 4032 K |
|--------|
| 80     |
| 100%   |
| 53 W   |