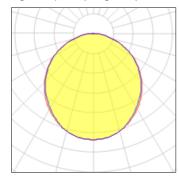

## Light output 1 (integrated)

| Lamp type          | LED     | CCT         | 4000 K |
|--------------------|---------|-------------|--------|
| Nominal lamp power | 35 W    | CRI         | 80     |
| Total flux         | 2250 lm | LOR         | 100%   |
| Luminous efficacy  | 64 lm/W | Total power | 35 W   |