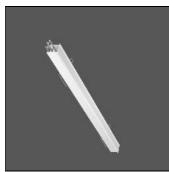

## Product data sheet

LOUI 27 90-LM201-1400

RZB

Recessed module LED/30,5W-4000K L1400 Attention: This article is only available in combination with a Less is more 27 configuration. You can find our Less is more 27 configurator under https://www.rzb.de/en/products/loui-configurator/

Mounting mode

Wall recessed

Shape and measurements

Length: 1.06 in Width: 55.12 in Height: 1.26 in

Adjustability

Fixed

Electric

System power: 35 W