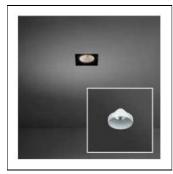

# Product data sheet

MINI MULTIPLE TRIMLESS FOR SMART KUP LED 4000K MEDIUM GE WHITE STRUC 12535209+12556009

MODULAR

Highly versatile Twenty years after its initial launch, Mini multiple is still a coveted luminaire. Mini multiple is the reference of our architectural lighting portfolio. The technology is on full display and allows this luminaire to fit well into both a minimalist and an industrial-chic environment. The gimbaled system allows you to direct the light source at any angle of your chouce. Mini multiple has a very subtle alu trim. Available in one-, two-, three- and four lamps versions in different colours. Connect Mini multiple with Smart by adding the Smart frontrings to your recessed spot.

#### Shape and measurements

Length: 4.72 in Width: 4.72 in Height: 4.72 in Weight: 0.69 kg