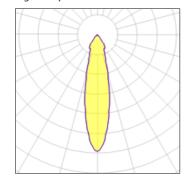

# Product data sheet

MINI MULTIPLE TRIMLESS FOR SMART KUP LED 4000K MEDIUM GE WHITE STRUC 12535209+12556009

MODULAR







Highly versatile Twenty years after its initial launch, Mini multiple is still a coveted luminaire. Mini multiple is the reference of our architectural lighting portfolio. The technology is on full display and allows this luminaire to fit well into both a minimalist and an industrial-chic environment. The gimbaled system allows you to direct the light source at any angle of your chouce. Mini multiple has a very subtle alu trim. Available in one-, two-, three- and four lamps versions in different colours. Connect Mini multiple with Smart by adding the Smart frontrings to your recessed spot.

#### Light output 1



| I X LED            |         |
|--------------------|---------|
| Nominal lamp power | 6.2 W   |
| Lamp flux          | 590 lm  |
| Luminous efficacy  | 89 lm/W |
| CCT                | 4000 K  |
| CRI                | 90      |
|                    |         |



| 1 x LED            |         |             |        |
|--------------------|---------|-------------|--------|
| Nominal lamp power | 9.2 W   | LOR         | 93%    |
| Lamp flux          | 792 lm  | Total flux  | 739 lm |
| Luminous efficacy  | 80 lm/W | Total power | 9.2 W  |
| CCT                | 4000 K  |             |        |
| CRI                | 90      |             |        |

LOR

Total flux

Total power

#### Mounting mode

Ceiling recessed, Wall recessed

#### Shape and measurements

Length: 4.72 in Width: 4.7