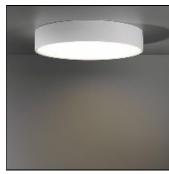

## Product data sheet

FLAT MOON 450 CEILING DOWN LED 3000K GI BLACK STRUC + ICE PRISMATIC 13290132+13289100

MODULAR

Enchanting moonlight Contemporary architectural projects love a minimalist, slim lighting design. Flat moon is a stylish, reduced height fixture (78 mm) that distributes a soft, yet functional light. Office-compliant when combined with one of the prismatic diffusers, it is also a perfect fit for public spaces, hotels, restaurants or retail environments. Exceptionally versatile, Flat moon can be either surface-mounted, recessed or suspended (with two types of suspension kits for either down or up/down lighter) and even directly mounted and connected onto the gear. It comes in three sizes: 450, 650 or 950 mm diameter.