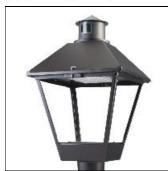

## Product data sheet

LXF/LXT LEXINGTON HID/LED LXF.LXT-PA1-20-730-U-T4W-CL

COOPER LIGHTING

Aluminum housing, top, and base, Greater than 98% life at 60,000 hours ( $40^{\circ}$ C) (LED), Up to 140 lumens per watt, Lumen packages ranging from 2,000 – 11,000 lumens, Self-aligning pole-top fitter fits 2-3/8" and 3" O.D. tenons, Optional NEMA photocontrol receptacle, Five-year warranty (LED)

Mounting mode

Pole top mounted

Shape and measurements

Height: 10.00 in Diameter: 14.00 in

Adjustability

Fixed

Electric

System power: 21 W