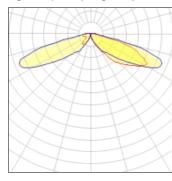

## Light output 1 (integrated)

| Lamp type          | LED      | CCT         | 3000 K |
|--------------------|----------|-------------|--------|
| Nominal lamp power | 21 W     | CRI         | 70     |
| Total flux         | 2470 lm  | LOR         | 100%   |
| Luminous efficacy  | 118 lm/W | ULOR        | 2%     |
|                    |          | Total nower | 21 W   |