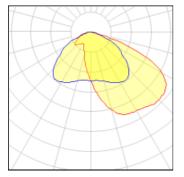

# Light output 2 (integrated)

| Lamp type          | LED      | CCT         | 4032 K |
|--------------------|----------|-------------|--------|
| Nominal lamp power | 155 W    | CRI         | 80     |
| Total flux         | 16890 lm | LOR         | 100%   |
| Luminous efficacy  | 109 lm/W | Total power | 155 W  |