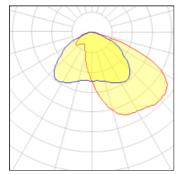

## Light output 1 (integrated)

| Lamp type          | LED      | CCT         | 4032 K |
|--------------------|----------|-------------|--------|
| Nominal lamp power | 155 W    | CRI         | 80     |
| Total flux         | 16890 lm | LOR         | 100%   |
| Luminous efficacy  | 109 lm/W | Total power | 155 W  |