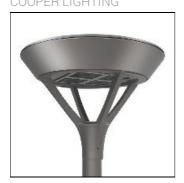

## Product data sheet

PMM MESA PMM-SA1C-740-U-SL2-HSS COOPER LIGHTING

Die-cast aluminum housing and door, Lumens packages ranging from 3,000 - 29,000 lumens, Choice of 13 high-efficiency, patented AccuLED Optics™, Base casting slip fits over a standard 3" O.D. tenon, Wall, single and dual-mount configurations available, 10kV/10vkA surge protection standard, LED fixture features a five-year warranty