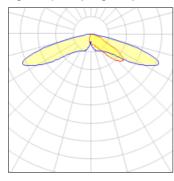

## Light output 1 (integrated)

| Lamp type          | LED     | CCT         | 4000 K |
|--------------------|---------|-------------|--------|
| Nominal lamp power | 59 W    | CRI         | 70     |
| Total flux         | 5141 lm | LOR         | 100%   |
| Luminous efficacy  | 87 lm/W | Total power | 59 W   |