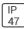

## Product data sheet

PMM MESA PMM-SA1C-740-U-SL2-HSS COOPER LIGHTING







Die-cast aluminum housing and door, Lumens packages ranging from 3,000 - 29,000 lumens, Choice of 13 high-efficiency, patented AccuLED Optics™, Base casting slip fits over a standard 3" O.D. tenon, Wall, single and dual-mount configurations available, 10kV/10vkA surge protection standard, LED fixture features a five-year warranty

## Light output 1 (integrated)



| Lamp type          | LED     | CCT         | 4000 K |
|--------------------|---------|-------------|--------|
| Nominal lamp power | 59 W    | CRI         | 70     |
| Total flux         | 5141 lm | LOR         | 100%   |
| Luminous efficacy  | 87 lm/W | Total power | 59 W   |

Mounting mode

Wall mounted

Shape and measurements

Height: 0.39 in Diameter: 6.00 in

Adjustability

Fixed

Electric

System power: 59 W

Protection