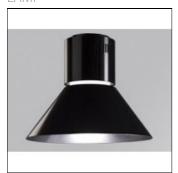

## Product data sheet

STORMBELL 5000 NW WFL BK/WH. ST117050WF840NOB + STBE420B

LAMP

Suspended downlight model STORMBELL 5000 NW WFL BK/WH., LAMP brand. Made of shiny black extruded and injected aluminum body with polycarbonate opal ring. Model for COB with neutral white color temperature and control gear included on white decorative rose. Wide Flood aluminum reflector. Insulation class I.

Mounting mode

Pendant, Ceiling mounted

Shape and measurements

Height: 13.62 in Diameter: 16.54 in

Adjustability

Fixed

Electric

System power: 47.4 W Appliance Class: II