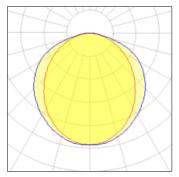

## Light output 1 (integrated)

| Lamp type          | LED     | CCT         | 3000 K |
|--------------------|---------|-------------|--------|
| Nominal lamp power | 45 W    | CRI         | 85     |
| Total flux         | 3962 lm | LOR         | 100%   |
| Luminous efficacy  | 88 lm/W | Total power | 45 W   |