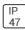

## Product data sheet

LXF/LXT LEXINGTON HID/LED LXF.LXT-PA1-100-727-U-T2R-HSS

COOPER LIGHTING







Aluminum housing, top, and base, Greater than 98% life at 60,000 hours ( $40^{\circ}$ C) (LED), Up to 140 lumens per watt, Lumen packages ranging from 2,000 – 11,000 lumens, Self-aligning pole-top fitter fits 2-3/8" and 3" O.D. tenons, Optional NEMA photocontrol receptacle, Five-year warranty (LED)

## Light output 1 (integrated)



| Lamp type          | LED     | CCT         | 2700 K |
|--------------------|---------|-------------|--------|
| Nominal lamp power | 96 W    | CRI         | 70     |
| Total flux         | 6628 lm | LOR         | 100%   |
| Luminous efficacy  | 69 lm/W | Total power | 96 W   |

Mounting mode

Pole top mounted

Shape and measurements

Height: 0.39 in Diameter: 14.00 in

Adjustability

Fixed

Electric

System power: 96 W

Protection

IP: 47