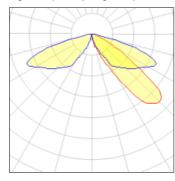

## Light output 1 (integrated)

| Lamp type          | LED     | CCT         | 2700 K |
|--------------------|---------|-------------|--------|
| Nominal lamp power | 96 W    | CRI         | 70     |
| Total flux         | 6628 lm | LOR         | 100%   |
| Luminous efficacy  | 69 lm/W | Total power | 96 W   |