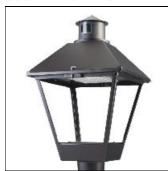

## Product data sheet

LXF/LXT LEXINGTON HID/LED LXF.LXT-PA1-100-727-U-T2R-HSS

COOPER LIGHTING

Aluminum housing, top, and base, Greater than 98% life at 60,000 hours ( $40^{\circ}$ C) (LED), Up to 140 lumens per watt, Lumen packages ranging from 2,000 – 11,000 lumens, Self-aligning pole-top fitter fits 2-3/8" and 3" O.D. tenons, Optional NEMA photocontrol receptacle, Five-year warranty (LED)