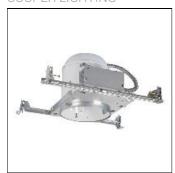

## Product data sheet

H7T SERIES H7-301\_75R30SP COOPER LIGHTING

Got Nail!™ bar hangers, Pass-N-Thru™ tool-less shortening of bar hangers, Slide-N-Side™ wire traps, Quick Connect wiring connectors included in junction box, Thermally protected, Die-formed housing and plaster frame, Housing may be removed from plaster frame for junction box access