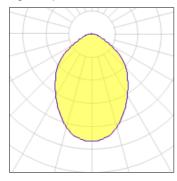

## Light output 1

| 1 x LED            |         |
|--------------------|---------|
| Nominal lamp power | 75 W    |
| Lamp flux          | 900 lm  |
| Luminous efficacy  | 12 lm/W |
| CCT                | 3000 H  |
| CRI                | 100     |

| LOR         | 87%    |
|-------------|--------|
| Total flux  | 785 lm |
| Total power | 75 W   |
|             |        |

Mounting mode

Ceiling recessed

Shape and measurements

Height: 0.39 in Diameter: 3.94 in