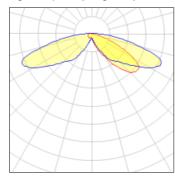

## Light output 1 (integrated)

| Lamp type          | LED     | CCT         | 3000 K |
|--------------------|---------|-------------|--------|
| Nominal lamp power | 96 W    | CRI         | 70     |
| Total flux         | 8480 lm | LOR         | 100%   |
| Luminous efficacy  | 88 lm/W | ULOR        | 4%     |
|                    |         | Total power | 96 W   |