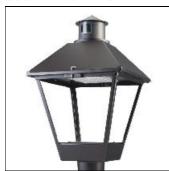

## Product data sheet

LXF/LXT LEXINGTON HID/LED LXF.LXT-PA1-100-730-U-SL3-A

COOPER LIGHTING

Aluminum housing, top, and base, Greater than 98% life at 60,000 hours ( $40^{\circ}$ C) (LED), Up to 140 lumens per watt, Lumen packages ranging from 2,000 – 11,000 lumens, Self-aligning pole-top fitter fits 2-3/8" and 3" O.D. tenons, Optional NEMA photocontrol receptacle, Five-year warranty (LED)

Mounting mode

Pole top mounted

Shape and measurements

Height: 10.00 in Diameter: 14.00 in

Adjustability

Fixed

Electric

System power: 96 W