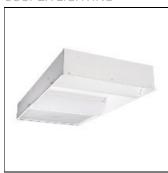

## Product data sheet

MPR3 LED
MPR3-G-LD3-UNV-AMB-STD-ED3C

**COOPER LIGHTING** 

3 functions in one fixture to minimize obstructions, Exam, ambient and reading functions, Parabolic exam shielding for glare control, Pattern 12 acrylic lens stand for exam function, Opal overlay on exam compartment, Low voltage relay optional, Pillow speaker compatible with low voltage relay, Room controller for easy control of patient room

Mounting mode

Ceiling recessed

Shape and measurements

Length: 23.00 in Width: 22.50 in Height: 1.20 in

Adjustability

Fixed

Electric

System power: 33.5 W