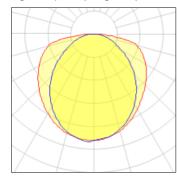

## Light output 1 (integrated)

| Lamp type          | LED     | CCT         | 3000 K |
|--------------------|---------|-------------|--------|
| Nominal lamp power | 33.5 W  | CRI         | 85     |
| Total flux         | 2135 lm | LOR         | 100%   |
| Luminous efficacy  | 64 lm/W | Total power | 33.5 W |