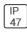

## Product data sheet

MPR3 LED
MPR3-G-LD3-UNV-AMB-STD-ED3C

**COOPER LIGHTING** 







3 functions in one fixture to minimize obstructions, Exam, ambient and reading functions, Parabolic exam shielding for glare control, Pattern 12 acrylic lens stand for exam function, Opal overlay on exam compartment, Low voltage relay optional, Pillow speaker compatible with low voltage relay, Room controller for easy control of patient room

## Light output 1 (integrated)



| Lamp type          | LED     | CCT         | 3000 K |
|--------------------|---------|-------------|--------|
| Nominal lamp power | 33.5 W  | CRI         | 85     |
| Total flux         | 2135 lm | LOR         | 100%   |
| Luminous efficacy  | 64 lm/W | Total power | 33.5 W |

Mounting mode

Ceiling recessed

Shape and measurements

Length: 23.00 in Width: 22.50 in Height: 1.20 in

Adjustability

Fixed

Electric