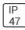

Height: 0.39 in Diameter: 24.00 in

Adjustability

Fixed

Electric

System power: 34.6 W

Protection

IP: 47