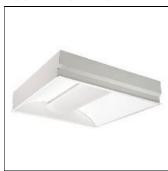

## Product data sheet

MAO LED MEDICAL AMBIENT OPEN MAO-G-24-4-LD4-1-STD

**COOPER LIGHTING** 

2x2, 2x4 sizes, Matte white architectural paint, Anti-microbial paint available, Frosted lens or clear acrylic lens with perf inlay, Low voltage controller available, Lens gasket available to seal lens to housing