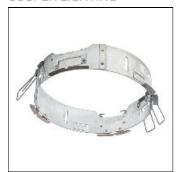

## Product data sheet

LDRT8B LED 8" ROUND RECESSED RETROFIT DOWNLIGHT LD8B10D010 ER8B10830 8LBDW0GPH

COOPER LIGHTING

Retrofit, remodel, install from below, downlight or wall wash, Excellent light control and low aperture brightness, Available for shallow or standard plenums; ENERGY STAR® qualified, Spun aluminum reflectors in a variety of finishes, 6 color temperatures: 2400K, 2700K, 3000K, 3500K, 4000K and 5000K CCT, CRI: 80, 90 or 97; D2W™ option from 3000K to 1850K, W2N Tunable White 2700K-6500K or 2000K-5000K, Lumens: 1,000-20,000; 0-10V dimming down to 1%, WaveLinx and DLVP connected lighting systems compatibility, 5-year warranty

Mounting mode

Ceiling recessed

Shape and measurements

Height: 0.39 in Diameter: 8.00 in

Adjustability

Fixed

Electric

System power: 10.2 W