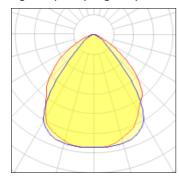

## Light output 1 (integrated)

| Lamp type          | LED      | CCT         | 3000 K |
|--------------------|----------|-------------|--------|
| Nominal lamp power | 10.2 W   | CRI         | 80     |
| Total flux         | 1087 lm  | LOR         | 100%   |
| Luminous efficacy  | 107 lm/W | Total power | 10.2 W |