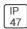

## Product data sheet

LDRT8B LED 8" ROUND RECESSED RETROFIT DOWNLIGHT LD8B10D010 ER8B10830 8LBDW0GPH

COOPER LIGHTING







Retrofit, remodel, install from below, downlight or wall wash, Excellent light control and low aperture brightness, Available for shallow or standard plenums; ENERGY STAR® qualified, Spun aluminum reflectors in a variety of finishes, 6 color temperatures: 2400K, 2700K, 3000K, 3500K, 4000K and 5000K CCT, CRI: 80, 90 or 97; D2W™ option from 3000K to 1850K, W2N Tunable White 2700K-6500K or 2000K-5000K, Lumens: 1,000-20,000; 0-10V dimming down to 1%, WaveLinx and DLVP connected lighting systems compatibility, 5-year warranty

## Light output 1 (integrated)



| Lamp type          | LED      | CCT         | 3000 K |
|--------------------|----------|-------------|--------|
| Nominal lamp power | 10.2 W   | CRI         | 80     |
| Total flux         | 1087 lm  | LOR         | 100%   |
| Lumino