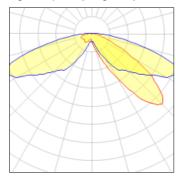

## Light output 1 (integrated)

| Lamp type          | LED      | CCT         | 5700 K |
|--------------------|----------|-------------|--------|
| Nominal lamp power | 40 W     | CRI         | 70     |
| Total flux         | 4625 lm  | LOR         | 100%   |
| Luminous efficacy  | 116 lm/W | ULOR        | 3%     |
|                    |          | Total power | 40 W   |