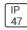

## Product data sheet

LXF/LXT LEXINGTON HID/LED LXF.LXT-PA1-40-760-U-T2R-A

COOPER LIGHTING







Aluminum housing, top, and base, Greater than 98% life at 60,000 hours ( $40^{\circ}$ C) (LED), Up to 140 lumens per watt, Lumen packages ranging from 2,000 – 11,000 lumens, Self-aligning pole-top fitter fits 2-3/8" and 3" O.D. tenons, Optional NEMA photocontrol receptacle, Five-year warranty (LED)

## Light output 1 (integrated)



| Lamp type          | LED      | CCT         | 5700 K |
|--------------------|----------|-------------|--------|
| Nominal lamp power | 40 W     | CRI         | 70     |
| Total flux         | 4625 lm  | LOR         | 100%   |
| Luminous efficacy  | 116 lm/W | ULOR        | 3%     |
|                    |          | Total power | 40 W   |

Mounting mode

Pole top mounted

Shape and measurements

Height: 10.00 in Diameter: 14.00 in

Adjustability

Fixed

Elec