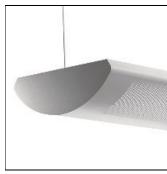

## Product data sheet

CLASS A PERF AP-SP-3T5

COOPER LIGHTING

Architectural quality construction, Semi-indirect fluorescent lighting, Quick connect through wiring, Optional tapered or rounded die-cast aluminum end caps, Individual or continuous mounting, Certified to UL/cUL standards

| LOR         | 92%     |
|-------------|---------|
| ULOR        | 88%     |
| Total flux  | 4152 lm |
| Total power | 180 W   |
|             |         |

Mounting mode

Ceiling mounted, Pendant

Shape and measurements

Length: 5.76 in Width: 44.04 in Height: 1.68 in

Adjustability

Fixed

Electric

System power: 180 W

Protection

IP: 47