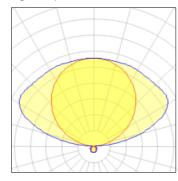

## Light output 1

| 1 x LED            |
|--------------------|
| Nominal lamp power |
| Lamp flux          |
| Luminous efficacy  |
| CCT                |
| CRI                |

| 180 W   |
|---------|
| 4500 lm |
| 25 lm/W |
| 3000 K  |
| 100     |
|         |

| LOR         | 92%     |
|-------------|---------|
| ULOR        | 88%     |
| Total flux  | 4152 lm |
| Total power | 180 W   |
|             |         |

Mounting mode

Ceiling mounted, Pendant

Shape and measurements