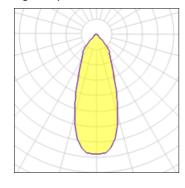

## Light output 1

| 1 x LED            |         |             |        |
|--------------------|---------|-------------|--------|
| Nominal lamp power | 3 W     | LOR         | 93%    |
| Lamp flux          | 280 lm  | Total flux  | 261 lm |
| Luminous efficacy  | 84 lm/W | Total power | 3.1 W  |
| CCT                | 3000 K  |             |        |
| CRI                | 90      |             |        |