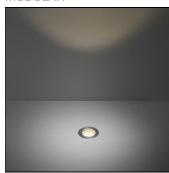

## Product data sheet

HIPY 70 IP67 LED 3000K FLOOD GE ALU 12374305

MODULAR

Peaceful exterior spotlight Hipy is the perfect outdoor ground spot with its IP67 rating and LED light source. As the lightbeam does not generate any heat, you can safely walk over it barefoot, like a true hippy. Hipy is available in many different variants: round or square and with a warm or cold light temperature. Besides the traditional Hipy, we also offer an asymmetrical version, which makes an ideal facade spotlight. Finally, Hipy is also available with sunglasses, i.e. an anti-glare grid.

Mounting mode

Floor recessed

Shape and measurements

Length: 2.76 in Width: 2.76 in Height: 1.97 in Weight: 0.27 kg

Adjustability

Fixed

Electric

System power: 3.1 W