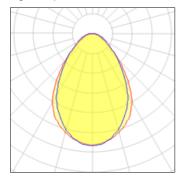

#### Light output 1

### 2 x Compact fluorescent lamp

| Nominal lamp power | 18 W    | Socket      | Gx24Q-2 |
|--------------------|---------|-------------|---------|
| Lamp flux          | 1200 lm | LOR         | 36%     |
| Luminous efficacy  | 24 lm/W | Total flux  | 866 lm  |
| CCT                | 4000 K  | Total power | 36 W    |
| CRI                | 80      |             |         |