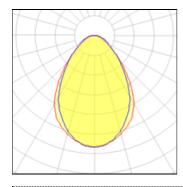

#### 2 x Compact fluorescent lamp

| Nominal lamp power | 18 W    | Socket      | Gx24Q-2 |
|--------------------|---------|-------------|---------|
| Lamp flux          | 1200 lm | LOR         | 36%     |
| Luminous efficacy  | 24 lm/W | Total flux  | 866 lm  |
| CCT                | 3000 K  | Total power | 36 W    |
| CRI                | 84      |             |         |