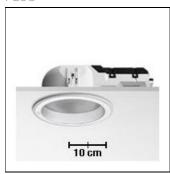

# ECOLIGHT 03.3453/TC-TEL/2X18W/76°

FLOS

Recessed indoor luminaires for indoor installation for compact fluorescent lamps. Self-extinguishing,thermoplastic white reflector housing;vacuum-aluminium coated anti-glare elements.

Mounting mode

Ceiling recessed

Shape and measurements

Height: 4.33 in Diameter: 8.66 in

Adjustability

Fixed

Electric

System power: 36 W