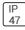

## Product data sheet

MPBL LED PATIENT BED LIGHT MPBL-3-LD4-UNV-1STDUP-0DOWN-40

**COOPER LIGHTING** 







Ideal for patient rooms when wall mount illumination is preferred, Aesthetically pleasing fixture provides an upgrade to any space, Die-cast aluminum end caps, Dedicated LED divider for independent up/down switching, Extruded aluminum rail and housing for durability and aesthetics, Matte white powder coat paint. Anti-microbial paint available, Available in 2' and 4' lengths, Smooth frosted, linear ribbed top and bottom lenses for easy cleaning, Low voltage controller available

## Light output 1 (integrated)



| Lamp type          | LED      | CCT         | 3000 K  |
|--------------------|----------|-------------|---------|
| Nominal lamp power | 29.64 W  | CRI         | 85      |
| Total flux         | 3123 lm  | LOR         | 100%    |
| Luminous efficacy  | 105 lm/W | ULOR        | 1