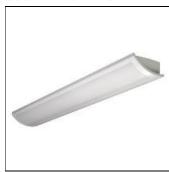

## Product data sheet

MPBL LED PATIENT BED LIGHT MPBL-3-LD4-UNV-1STDUP-0DOWN-40

**COOPER LIGHTING** 

Ideal for patient rooms when wall mount illumination is preferred, Aesthetically pleasing fixture provides an upgrade to any space, Die-cast aluminum end caps, Dedicated LED divider for independent up/down switching, Extruded aluminum rail and housing for durability and aesthetics, Matte white powder coat paint. Anti-microbial paint available, Available in 2' and 4' lengths, Smooth frosted, linear ribbed top and bottom lenses for easy cleaning, Low voltage controller available