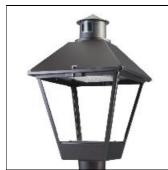

## Product data sheet

LXF/LXT LEXINGTON HID/LED LXF.LXT-PA1-40-760-U-5WQ-FL

COOPER LIGHTING

Aluminum housing, top, and base, Greater than 98% life at 60,000 hours ( $40^{\circ}$ C) (LED), Up to 140 lumens per watt, Lumen packages ranging from 2,000 – 11,000 lumens, Self-aligning pole-top fitter fits 2-3/8" and 3" O.D. tenons, Optional NEMA photocontrol receptacle, Five-year warranty (LED)

Mounting mode

Pole top mounted

Shape and measurements

Height: 10.00 in Diameter: 14.00 in

Adjustability

Fixed

Electric

System power: 40 W