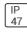

## Product data sheet

MRI-ASR MRI-2ASR-2-1000-L835-OPL







Specifically designed for MRI rooms with non-ferrous construction, 2', 4' and 8' Lengths with 2" and 4" Apertures, Slim frame design allows fully luminous aesthetic, Only illuminated lens visible, Available in 250, 500, 750, and 1000 lumens/foot, Remote driver, Multi-channel MRI filters

## Light output 1 (integrated)



| Lamp type          | LED     | CCT         | 3500 K |
|--------------------|---------|-------------|--------|
| Nominal lamp power | 34.3 W  | CRI         | 80     |
| Total flux         | 1441 lm | LOR         | 100%   |
| Luminous efficacy  | 42 lm/W | Total power | 34.3 W |

Mounting mode

Ceiling recessed

Shape and measurements

Length: 2.00 in Width: 24.00 in Height: 0.39 in

Adjustability

Fixed

Electric

System power: 34.3 W

Protection

IP: 47