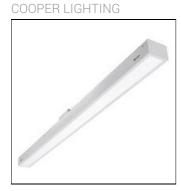

## Product data sheet

MRI-ASR MRI-2ASR-2-1000-L835-OPL

Specifically designed for MRI rooms with non-ferrous construction, 2', 4' and 8' Lengths with 2" and 4" Apertures, Slim frame design allows fully luminous aesthetic, Only illuminated lens visible, Available in 250, 500, 750, and 1000 lumens/foot, Remote driver, Multi-channel MRI filters

Mounting mode

Ceiling recessed

Shape and measurements

Length: 2.00 in Width: 24.00 in Height: 0.39 in

Adjustability

Fixed

Electric

System power: 34.3 W