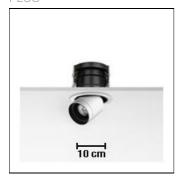

## Product data sheet

PURE 1 09.1631/PH LED 16W/40°

FLOS

Led recessed luminaire for indoor application. Self extinguishing ceramic or engineering plastic lamp holders, with single-pole, transparent electric wires with double Teflon insulation. Aluminum body, placed above the lamp holder, black thermoplastic and 4 mm tempered glass screen-support ring. Die-cast aluminum alloy body, cover and adjustable lamp support, powder-coated white, grey or black. Phosphor LED module integrated. Remote electronic transformer 220/240V included.

Mounting mode

Ceiling recessed

Shape and measurements

Length: 3.94 in Width: 3.94 in Height: 5.51 in

Adjustability

Rotatable, Tiltable

Electric

System power: 16 W Appliance Class: II