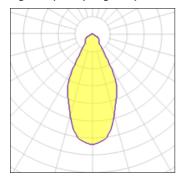

## Light output 1 (integrated)

| Lamp type          |
|--------------------|
| Nominal lamp power |
| Total flux         |
| Luminous efficacy  |

| LED     | CCT         | 3000 K |
|---------|-------------|--------|
| 16 W    | CRI         | 95     |
| 550 lm  | LOR         | 100%   |
| 34 lm/W | Total power | 16 W   |
|         |             |        |