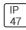

## Product data sheet

RV RIDGEVIEW LED LDRV-SL4-E02-E

**COOPER LIGHTING** 







One-piece, die-cast aluminum housing can be pole or wall-mounted, Optical design creates consistent distribution and scalability, Choice of 12 high-efficiency, patented AccuLED Optics™, Standard in 4000K (+/- 275K) CCT and nominal 70 CRI, Suitable for operation in -40°C to 40°C ambient environments, 120-277V 50/60Hz, 347V 60Hz or 480V 60Hz operation, Proprietary circuit module withstands 10kV of transient line surge, Optional battery pack and bi-level switching, Five-year warranty

## Light output 1 (integrated)



| Lamp type          | LED      | CCT         | 3000 K |
|--------------------|----------|-------------|--------|
| Nominal lamp power | 52.1 W   | CRI         | 75     |
| Total flux         | 5764 lm  | LOR         | 100%   |
| Luminous efficacy  | 111 lm/W | Total power | 5