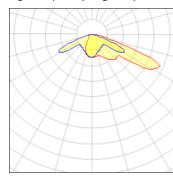

Mounting mode

Pole top mounted

Shape and measurements

Length: 2.04 in Width: 12.00 in Height: 0.39 in

Adjustability

Fixed

Electric

System power: 52.1 W