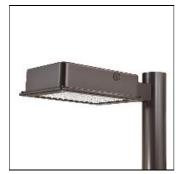

## Product data sheet

RV RIDGEVIEW LED LDRV-SL4-E02-E

**COOPER LIGHTING** 

One-piece, die-cast aluminum housing can be pole or wall-mounted, Optical design creates consistent distribution and scalability, Choice of 12 high-efficiency, patented AccuLED Optics™, Standard in 4000K (+/- 275K) CCT and nominal 70 CRI, Suitable for operation in -40°C to 40°C ambient environments, 120-277V 50/60Hz, 347V 60Hz or 480V 60Hz operation, Proprietary circuit module withstands 10kV of transient line surge, Optional battery pack and bi-level switching, Five-year warranty