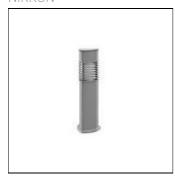

## B140803 NPT24 BRENTANO SERIES

NIKKON

NIKKON BRENTANO SERIES B140803 24W c/w 24W PLCE Lamp

#### Mounting mode

Standing / Bollard, Pole integrated

## Shape and measurements

Length: 3.94 in Width: 3.94 in Height: 3.94 in