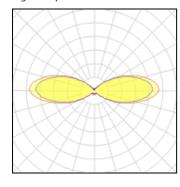

#### Light output 1

### 1 x Compact fluorescent lamp

| Nominal lamp power | 24 W    | Socket      | E27    |
|--------------------|---------|-------------|--------|
| Lamp flux          | 1550 lm | LOR         | 24%    |
| Luminous efficacy  | 18 lm/W | ULOR        | 13%    |
| CCT                | 2700 K  | Total flux  | 375 lm |
| CRI                | 80      | Total power | 20.8 W |