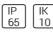

# Product data sheet

CALLA LB LED 2600LM 840 WHITE MOTION SENSOR 300101.00022

LUG









Modern LED plafond with IP65. Lifetime (L80B10) 50 000 h. Motion sensor version. Application: public utility facilities, corridors, pathways, hotels Key features: High efficacy up to 95 lm/W Perfect combination of aesthetics and ergonomics Universal design

# Light output 1 (integrated)



| LED     |
|---------|
| 20 W    |
| 1800 lm |
| 90 lm/W |

3783 K 80 100% 3%

20 W

#### Mounting mode

Ceiling mounted

### Shape and measurements

Length: 13.78 in Width: 13.78 in Height: 5.14 in

### Adjustability

Fixed

#### Electric

System power: 20 W Appliance Class: II

## Protection

IP: 65 IK: 10