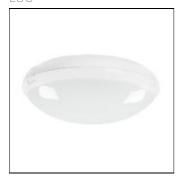

# Product data sheet

CALLA LB LED 2600LM 840 WHITE MOTION SENSOR 300101.00022

LUG

Modern LED plafond with IP65. Lifetime (L80B10) 50 000 h. Motion sensor version. Application: public utility facilities, corridors, pathways, hotels Key features: High efficacy up to 95 lm/W Perfect combination of aesthetics and ergonomics Universal design

### Shape and measurements

Length: 13.78 in Width: 13.78 in Height: 5.14 in