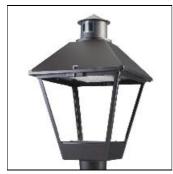

## Product data sheet

LXF/LXT LEXINGTON HID/LED LXF.LXT-PA1-100-827-U-T3

COOPER LIGHTING

Aluminum housing, top, and base, Greater than 98% life at 60,000 hours ( $40^{\circ}$ C) (LED), Up to 140 lumens per watt, Lumen packages ranging from 2,000 – 11,000 lumens, Self-aligning pole-top fitter fits 2-3/8" and 3" O.D. tenons, Optional NEMA photocontrol receptacle, Five-year warranty (LED)