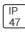

## Product data sheet

LXF/LXT LEXINGTON HID/LED LXF.LXT-PA1-100-827-U-T3

COOPER LIGHTING







Aluminum housing, top, and base, Greater than 98% life at 60,000 hours ( $40^{\circ}$ C) (LED), Up to 140 lumens per watt, Lumen packages ranging from 2,000 – 11,000 lumens, Self-aligning pole-top fitter fits 2-3/8" and 3" O.D. tenons, Optional NEMA photocontrol receptacle, Five-year warranty (LED)

## Light output 1 (integrated)



| Lamp type          | LED     | CCT         | 2700 K |
|--------------------|---------|-------------|--------|
| Nominal lamp power | 96 W    | CRI         | 80     |
| Total flux         | 7455 lm | LOR         | 100%   |
| Luminous efficacy  | 78 lm/W | Total power | 96 W   |

Mounting mode

Pole top mounted

Shape and measurements

Height: 0.39 in Diameter: 14.00 in

Adjustability

Fixed

Electric

System power: 96 W

Protection

IP: 47