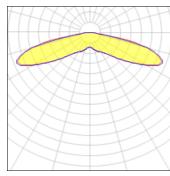

## Light output 1 (integrated)

| Lamp type          |  |
|--------------------|--|
| Nominal lamp power |  |
| Total flux         |  |
| Luminous efficacy  |  |

| LED     | CCT         |
|---------|-------------|
| 55 W    | CRI         |
| 5061 lm | LOR         |
| 92 lm/W | Total power |