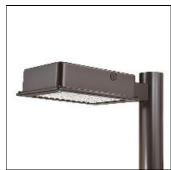

## Product data sheet

RV RIDGEVIEW LED LDRV-5WQ-F02-E

**COOPER LIGHTING** 

One-piece, die-cast aluminum housing can be pole or wall-mounted, Optical design creates consistent distribution and scalability, Choice of 12 high-efficiency, patented AccuLED Optics™, Standard in 4000K (+/- 275K) CCT and nominal 70 CRI, Suitable for operation in -40°C to 40°C ambient environments, 120-277V 50/60Hz, 347V 60Hz or 480V 60Hz operation, Proprietary circuit module withstands 10kV of transient line surge, Optional battery pack and bi-level switching, Five-year warranty

3000 K 75 100%

55 W

Mounting mode

Pole top mounted

Shape and measurements

Length: 2.04 in Width: 12.00 in Height: 0.39 in

Adjustability

Fixed