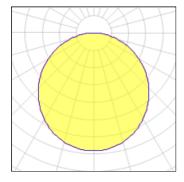

#### Light output 1

| 1 x LED            |         |             |         |
|--------------------|---------|-------------|---------|
| Nominal lamp power | 26 W    | LOR         | 79%     |
| Lamp flux          | 3288 lm | Total flux  | 2598 lm |
| Luminous efficacy  | 88 lm/W | Total power | 29.4 W  |
| CCT                | 2700 K  |             |         |
| CRI                | 90      |             |         |
|                    |         |             |         |