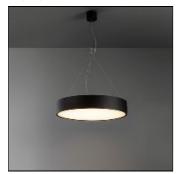

# FLAT MOON 450 SUSPENSION DOWN LED 2700K GI WHITE STRUC 13300009

MODULAR

Enchanting moonlight Contemporary architectural projects love a minimalist, slim lighting design. Flat moon is a stylish, reduced height fixture (78 mm) that distributes a soft, yet functional light. Office-compliant when combined with one of the prismatic diffusers, it is also a perfect fit for public spaces, hotels, restaurants or retail environments. Exceptionally versatile, Flat moon can be either surface-mounted, recessed or suspended (with two types of suspension kits for either down or up/down lighter) and even directly mounted and connected onto the gear. It comes in three sizes: 450, 650 or 950 mm diameter.

#### Mounting mode

Pendant

### Shape and measurements

Length: 17.72 in Width: 17.72 in Height: 3.07 in Weight: 5.11 kg