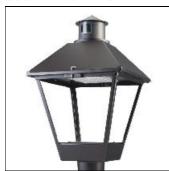

## Product data sheet

LXF/LXT LEXINGTON HID/LED LXF.LXT-PA1-100-750-U-T3-A

COOPER LIGHTING

Aluminum housing, top, and base, Greater than 98% life at 60,000 hours ( $40^{\circ}$ C) (LED), Up to 140 lumens per watt, Lumen packages ranging from 2,000 – 11,000 lumens, Self-aligning pole-top fitter fits 2-3/8" and 3" O.D. tenons, Optional NEMA photocontrol receptacle, Five-year warranty (LED)

Mounting mode

Pole top mounted

Shape and measurements

Height: 10.00 in Diameter: 14.00 in

Adjustability

Fixed

Electric

System power: 96 W