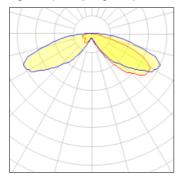

## Light output 1 (integrated)

| Lamp type          | LED     | CCT         | 5000 K |
|--------------------|---------|-------------|--------|
| Nominal lamp power | 96 W    | CRI         | 70     |
| Total flux         | 9498 lm | LOR         | 100%   |
| Luminous efficacy  | 99 lm/W | ULOR        | 4%     |
|                    |         | Total power | 96 W   |